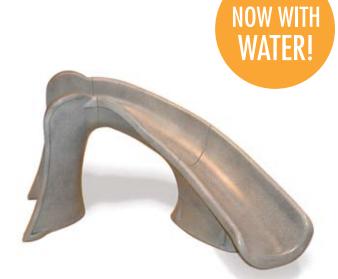

## *Cyclone*<sup>™</sup>

## SMALL SLIDE. BIG FUN!

The Cyclone<sup>™</sup> is our smallest slide but is packed with big fun for kids! Designed to fit on virtually any inground pool, this slide has a compact footprint that fits on limited deck spaces.

- Now with water!
- Only 4'1" tall to the handrails—a low-profile design fits anywhere
- Unique surface doesn't require built-in water!
- Only requires 42" of water depth
- Available in right curve.
- Enclosed ladder—for added safety
- Sturdy, rotomolded construction—for strength and durability
- Accommodates children up to 175 lbs.
- This Slide Fully Complies with U.S. Consumer Product Safety Commission's Safety Standard For Swimming Pool Slides (16 CFR 1207)