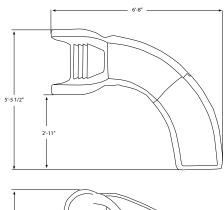

## SMALL SLIDE. BIG FUN!

The Cyclone<sup>™</sup> is our smallest slide but is packed with big fun for kids! Designed to fit on virtually any inground pool, this slide has a compact footprint that fits on limited deck spaces.

- Now with water!
- Only 4'1" tall to the handrails—a low-profile design fits anywhere
- Unique surface doesn't require built-in water!
- Only requires 42" of water depth
- Available in right curve.
- Enclosed ladder—for added safety
- Sturdy, rotomolded construction—for strength and durability
- Accommodates children up to 175 lbs.
- This Slide Fully Complies with U.S. Consumer Product Safety Commission's Safety Standard For Swimming Pool Slides (16 CFR 1207)