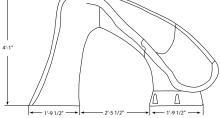

- Now with water!
- Only 4'1" tall to the handrails—a low-profile design fits anywhere
- Unique surface doesn't require built-in water!
- Only requires 42" of water depth
- Available in right curve.
- Enclosed ladder—for added safety
- Sturdy, rotomolded construction—for strength and durability
- Accommodates children up to 175 lbs.
- This Slide Fully Complies with U.S. Consumer Product Safety Commission's Safety Standard For Swimming Pool Slides (16 CFR 1207)

FOOTPRINT

Actual product colors vary slightly. All installations must meet applicable codes and installation must be completed in accordance with S.R.Smith written instructions.

| Model No.     | Curve | Color        |
|---------------|-------|--------------|
| 698-209-58123 | RT    | Sandstone    |
| 698-209-58124 | RT    | Gray Granite |
| 698-209-58110 | RT    | Taupe        |