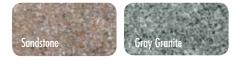

FOOTPRINT

Actual product colors vary slightly. All installations must meet applicable codes and installation must be completed in accordance with S.R.Smith written instructions.

| Model No.     | Curve | Color        |
|---------------|-------|--------------|
| 698-209-58123 | RT    | Sandstone    |
| 698-209-58124 | RT    | Gray Granite |
| 698-209-58110 | RT    | Taupe        |