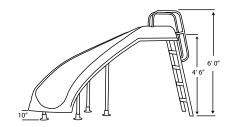

- Only 4'6" tall—low-profile design installs anywhere!
- GrandRapids<sup>™</sup> water delivery—provides up to 20 gallons of water per minute for a thrilling ride!
- Available in right or left curves.
- Two-piece runway—boxes for easy shipping
- Hook up to a garden hose or plumb into pool return system.
- Accommodates children and adults up to 250 lbs.
- This Slide Fully Complies with U.S. Consumer Product Safety Commission's Safety Standard For Swimming Pool Slides (16 CFR 1207)

AquaBlast - Enclosed ladder—for maximum safety

RocketRide - Open aluminum ladder offers real value at a lower price point!

### FOOTPRINT: