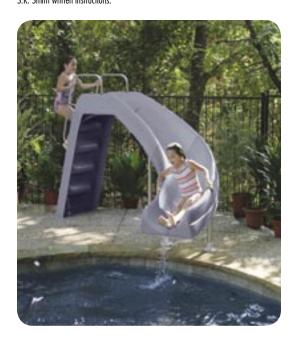

## MAKE ANY POOL MORE FUN!

Our popular AquaBlast™ and RocketRide™ slides were created to fit virtually any size swimming pool. With a low-profile, compact design, these slides are the perfect way to make your pool more fun!

- Only 4'6" tall—low-profile design installs anywhere!
- GrandRapids<sup>™</sup> water delivery—provides up to 20 gallons of water per minute for a thrilling ride!
- Available in right or left curves.
- Two-piece runway—boxes for easy shipping
- Hook up to a garden hose or plumb into pool return system.
- Accommodates children and adults up to 250 lbs.
- This Slide Fully Complies with U.S. Consumer Product Safety Commission's Safety Standard For Swimming Pool Slides (16 CFR 1207)