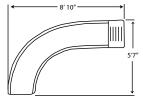

p>™</sup> water delivery—provides up to 20 gallons of water per minute for a thrilling ride!
- Available in right or left curves.
- Two-piece runway—boxes for easy shipping
- Hook up to a garden hose or plumb into pool return system.
- Accommodates children and adults up to 250 lbs.
- This Slide Fully Complies with U.S. Consumer Product Safety Commission's Safety Standard For Swimming Pool Slides (16 CFR 1207)

AquaBlast - Enclosed ladder—for maximum safety

RocketRide - Open aluminum ladder offers real value at a lower price point!



# AquaBlast™ and RocketRide™





Marine Blue



Taune

#### Actual product colors vary slightly.

All installations must meet applicable local codes and installation must be completed in accordance with S.R. Smith written instructions.



### FOOTPRINT:





### AQUABLAST™ - ENCLOSED LADDER

| Model No.     | Curve | Color         |  |
|---------------|-------|---------------|--|
| 623-209-5812  | RT    | Radiant White |  |
| 623-209-5813  | RT    | Marine Blue   |  |
| 623-209-58120 | RT    | Pewter Gray   |  |
| 623-209-58110 | RT    | Taupe         |  |
| 623-209-5822  | LT    | Radiant White |  |
| 623-209-5823  | LT    | Marine Blue   |  |
| 623-209-58220 | LT    | Pewter Gray   |  |
| 623-309-58210 | LT    | Taupe         |  |

## ROCKETRIDE™ - OPEN ALUMINUM LADDER

| Model No.     | Curve | Color         |  |
|---------------|-------|---------------|--|
| 622-209-5812  | RT    | Radiant White |  |
| 622-209-5813  | RT    | Marine Blue   |  |
| 622-209-58120 | RT    | Pewter Gray   |  |
| 622-209-58110 | RT    | Taupe         |  |
| 62