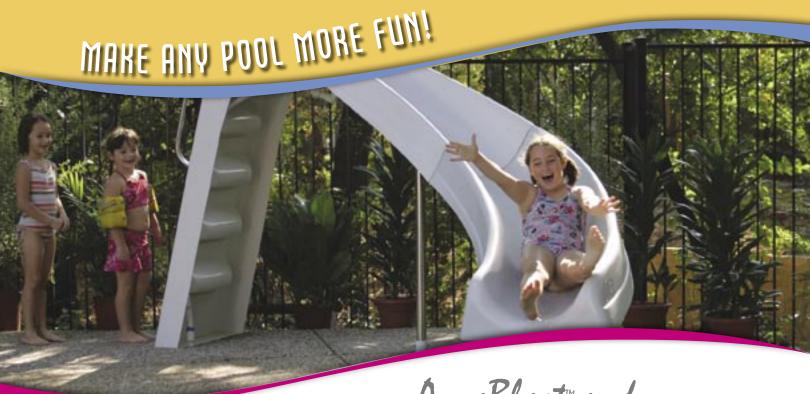

## MAKE ANY POOL MORE FUN!

Our popular AquaBlast™ and RocketRide™ slides were created to fit virtually any size swimming pool. With a low-profile, compact design, these slides are the perfect way to make your pool more fun!

- Only 4'6" tall—low-profile design installs anywhere!
- GrandRapids<sup>™</sup> water delivery—provides up to 20 gallons of water per minute for a thrilling ride!
- Available in right or left curves.
- Two-piece runway—boxes for easy shipping
- Hook up to a garden hose or plumb into pool return system.
- Accommodates children and adults up to 250 lbs.
- This Slide Fully Complies with U.S. Consumer Product Safety Commission's Safety Standard For Swimming Pool Slides (16 CFR 1207)