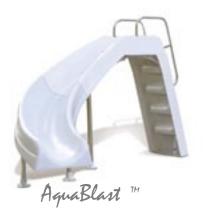

AquaBlast - Enclosed ladder—for maximum safety

RocketRide - Open aluminum ladder offers real value at a lower price point!

### AQUABLAST™ - ENCLOSED LADDER

| Model No.     | Curve | Color         |  |
|---------------|-------|---------------|--|
| 623-209-5812  | RT    | Radiant White |  |
| 623-209-5813  | RT    | Marine Blue   |  |
| 623-209-58120 | RT    | Pewter Gray   |  |
| 623-209-58110 | RT    | Taupe         |  |
| 623-209-5822  | LT    | Radiant White |  |
| 623-209-5823  | LT    | Marine Blue   |  |
| 623-209-58220 | LT    | Pewter Gray   |  |
| 623-309-58210 | LT    | Taupe         |  |